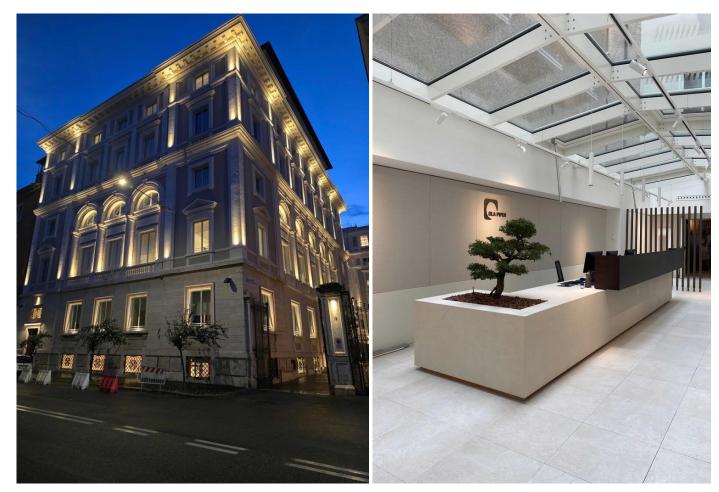

# **DLA PIPER**

### Office / DLA Piper Rome

End User: DLA Piper Year 2024 Sqm 1500 Segment Office Architects Alvisi Kirimoto Brand Arper Std & Atelier

Atelier Production Wall covering, Receptions, Break Areas, Phone Booths, Meeting Booths, Bar, Audiotrium

Materials Involved Wood, MDF, Leather, Wool fabrics

# Office / DLA Piper Rome