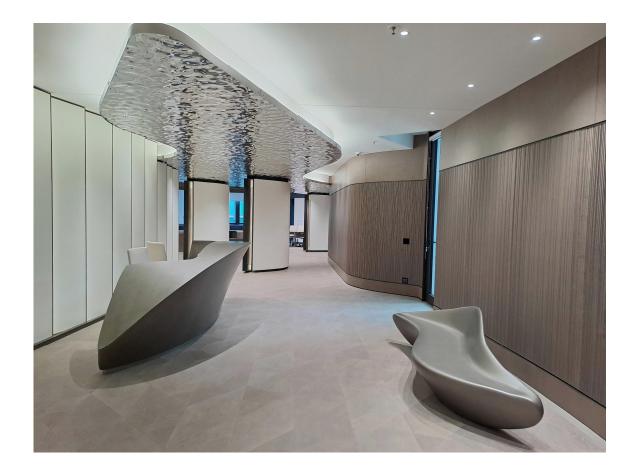

# LUDOIL HQ MILAN

Realization of Directional Offices for an important Italian integrated energy company

#### Office / Ludoil HQ Milan

Year 2022 Sqm 800 Segment Office Architects De Tales (Milan) Brand Arper Std & Atelier

Atelier Production All Bespoke aspects of the projects. We also took care of all electrification aspects. Reception, Benches, Tables, Directional desks, Meeting Tables, Boiserie

Materials Involved Ash Wood, various types of Marble, Iron, MDF, Leather, Wool Fabrics, Curved Glasses