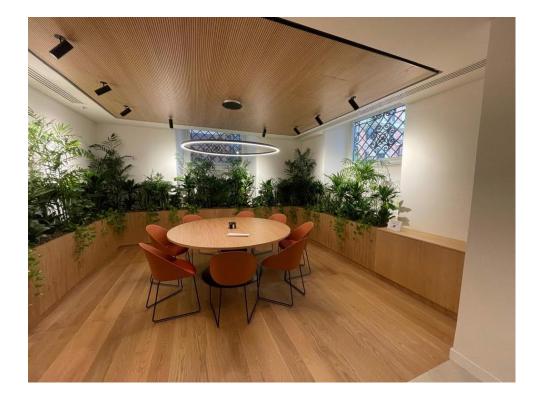

# **DLA PIPER**

### Office / DLA Piper Rome

End User: DLA Piper Year 2024 Sqm 1500 Segment Office Architects Alvisi Kirimoto Brand Arper Std & Atelier

Atelier Production Wall covering, Receptions, Break Areas, Phone Booths, Meeting Booths, Bar, Audiotrium

Materials Involved Wood, MDF, Leather, Wool fabrics

# Office / DLA Piper Rome